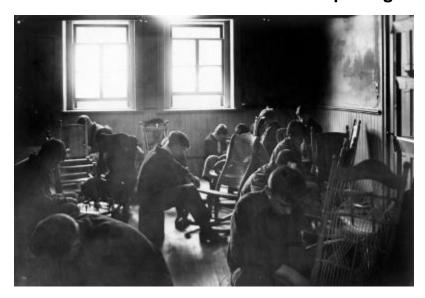

# Mental Health Custodial Facilities. Men Repairing Chairs

Group of men working on chairs, ca. 1890-1915.