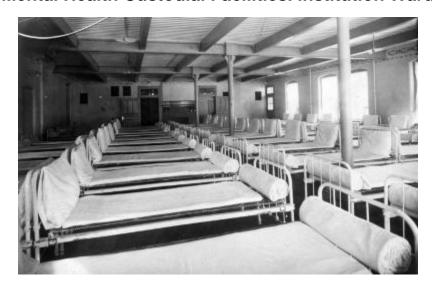

# Mental Health Custodial Facilities. Institution Ward

Interior view of institution ward; four rows of resident beds, ca. 1890-1915.