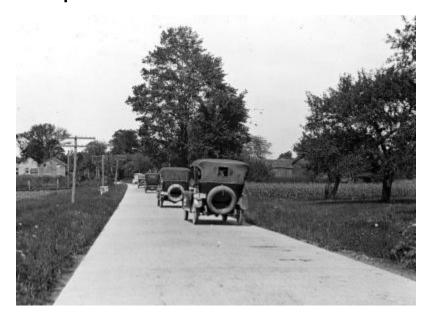

# **Transportation - Autos on State Concrete Road**

Autos on State Concrete Road near Albany, N.Y. From 1918 State Highway Department, (1925).