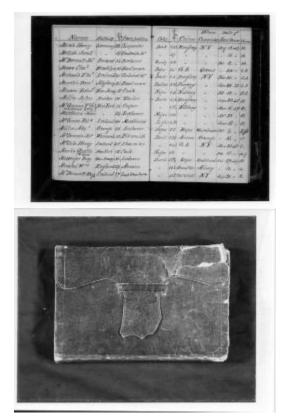

# Criminal Justice. Sing Sing Register.

Sing Sing Register of Inmates, ca. 1842-52.

Identifier NYSA\_B0143-80\_001

Alternate Identifier DMS ID Number: 111

Date

**Repository** New York State Archives

#### Source

New York State Archives. Series B0143-80. Inmate admission registers, 1842-1971. (PPO File #111)