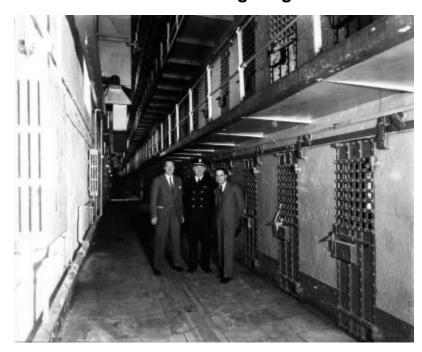

# **Row of Cells at Sing Sing Prison**

Three men posing outside a row of cells at Sing Sing Prison.