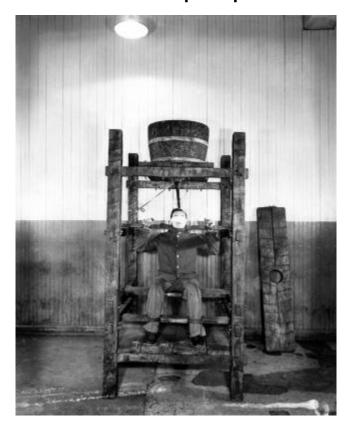

# **Device used for corporal punishment**

Device used for corporal punishment of inmates at Sing Sing Prison.