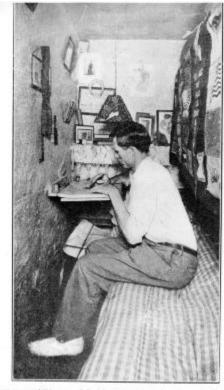

# Inmate inside of Sing Sing Prison cell

1000 or the 1200 cm.s. - 5 ft, 6 is, wher, 6 ft, 11 is, 1000, 6 ft, 7 is, man

Image from a magazine featuring an inmate inside his cell at Sing Sing Prison. The caption reads, "One of the 1200 cells. 3 ft. 6 in. wide, 6 ft. 11 in. long, 6 ft. 7 in. high."