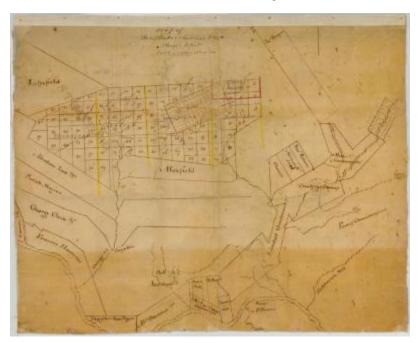

# Map of Glen Bleeker and Lansing's Patent and Chase Patent, Fulton County and Hamilton County

#### Alternate Identifier DMS ID Number: 186515

Date

1700s

#### Source

New York State Archives, New York (State). Comptroller's Office. Maps of undivided tracts and of tracts sold by the comptroller for unpaid taxes, ca. 1700-1935. Series B1610-99, Map 138, original.