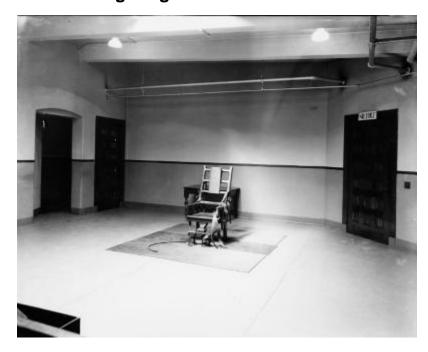

# Sing Sing Prison electric chair

The Electric Chair in the Execution Chamber at Sing Sing Prison.