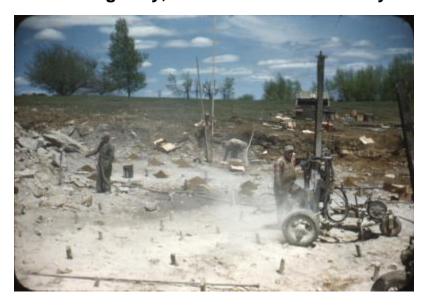

# State highway, Broadalbin - East Galway

Workmen operating drilling equipment during work on state highway 8045, Broadalbin to East Galway. Image is a construction progress photograph of the Dept. of Public Works project FARC 47-64 (related photograph file no. 4644).