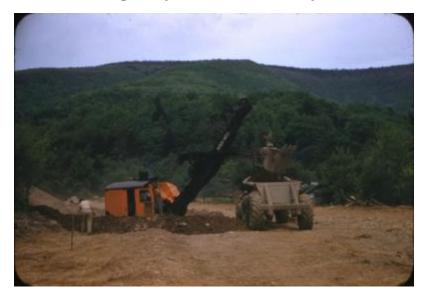

# State highway, Phonecia-Stony Clove

Cable shovel loading dirt into a bottom dump trailer at an excavation site. Image is a construction progress photograph of NYS Dept. of Public Works project FAS-SH47-9; Phoenicia-Stony Clove excavation (related NYS DPW photograph file no. 4653).