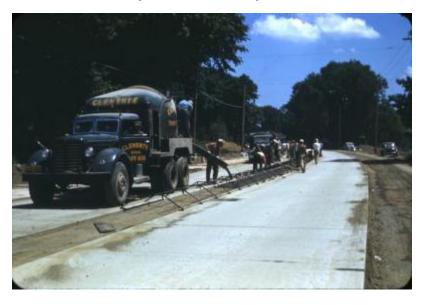

# **Troy-Schenectady Road**

Clemente Bros. of Troy, N.Y. paving Troy-Schenectady Road. Detail of equipment, trucks and crew. Image is a construction project photograph of NYS Dept. of Public Works project FA-RC 48-157, state highway 604 Troy Schenectady Road 3, looking east (related photograph file no. 4999).