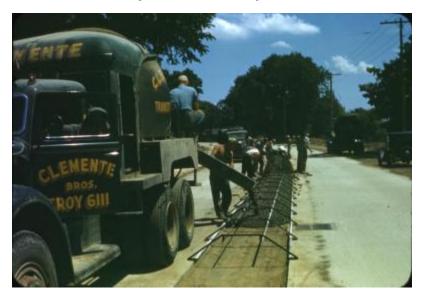

# **Troy-Schenectady Road**

Clemente Bros. of Troy, New York. Detail of crew and equipment paving Troy-Schenectady Road. Image is a construction project photograph of NYS Dept. of Public Works project FA-RC 48-157, state highway 604 Troy Schenectady Road 3, looking west (related NYS DPW photograph file no. 4999).