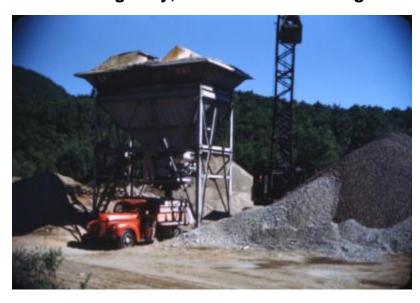

# State highway, Luzerne - Lake George

Dump truck loading under a gravel silo at a site in Lake Luzerne or Lake George. The image is a photograph taken by the Dept. of Public Works, probably for a project on state highway 804, Luzerne - Lake George.