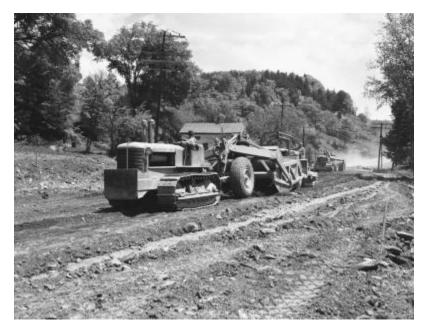

# New York Route 23, Prattsville-Ashland and Ashland-Windham

Workmen operate crawler tractors and scrapers during road construction of NY Route 23, State highways 5491, Prattsville-Ashland and SH 8051, Ashland-Windham. A small house, truck and woods are also in view. The image is a construction progress photograph taken by the Dept. of Public Works, Bureau of Highways (related photograph file number 4654).