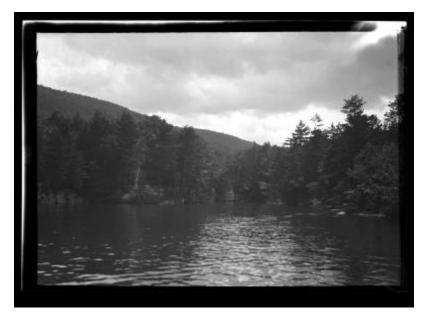

# Lake George, Paradise Bay

View of Paradise Bay on Lake George in Bolton, Warren County. The date is unrecorded, but probably the 1930s. This image was created to record the landscapes-related activities of the New York State Forest, Fish and Game Commission, Conservation Commission, or Conservation Department.