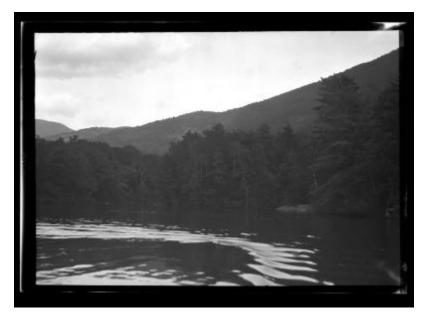

# Lake George, Paradise Bay

View of Paradise Bay on Lake George in Bolton, Warren County. The date is unrecorded, but probably the 1930s. This image was created to record the landscapes-related activities of the New York State Forest, Fish and Game Commission, Conservation Commission, or Conservation Department.