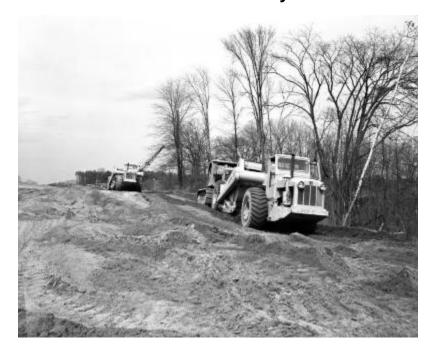

# **Catskill Thruway**

Road grading equipment excavating for the Catskill Thruway in a wooded area of Ulster County. A work truck is also in view. The image is a construction progress photograph taken by the Dept. of Public Works for the Thruway Authority (related photograph file number 5484).