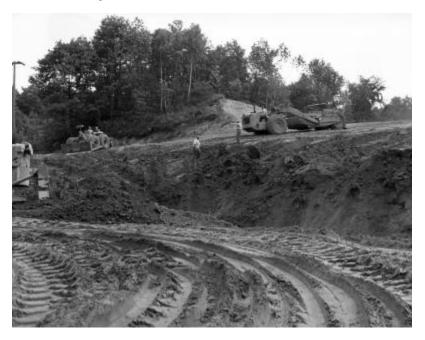

# Catskill Thruway, Southern Boulevard to Western Avenue

Workmen operating bulldozers and grading equipment, excavating for the Thruway. The image is a construction progress photograph taken by the Dept. of Public Works, Bureau of Construction (related photograph file number 5597).