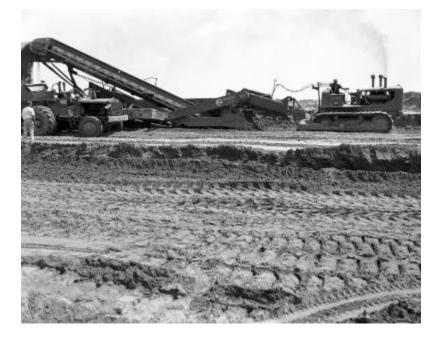

# Catskill Thruway Subdivision 5, Albany - Ravena

Workmen operating heavy equipment owned by Grandview Construction Corp., Mount Vernon, NY, at a site for the NYS Thruway. The image is a construction progress photograph taken for the Dept. of Public Works, Bureau of Highways (related photograph file 5838).