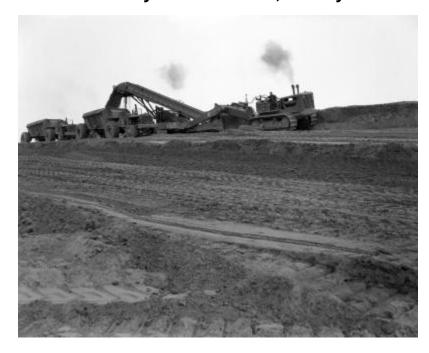

# Catskill Thruway Subdivision 5, Albany - Ravena

Workmen operating tractors, bottom dump trucks, and other heavy equipment owned by Grandview Construction Corp. of Mt. Vernon, NY, on a site for the NYS Thruway. The image is a construction progress photograph taken for the Dept. of Public Works, Bureau of Highways (related photograph file 5838).