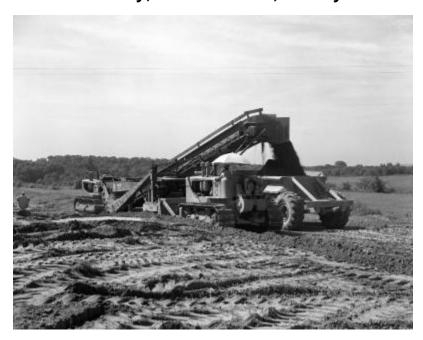

# Catskill Thruway, Subdivision 5, Albany - Ravena

Workmen operating tractors, bottom dump trucks, and other heavy equipment owned by Grandview Construction Corp. of Mt. Vernon, NY, on a site for the NYS Thruway. The image is a construction progress photograph taken for the Dept. of Public Works, Bureau of Highways (related photograph file 5862).