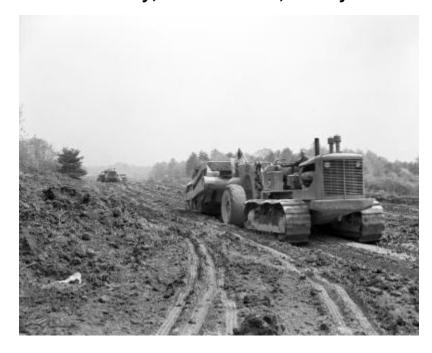

# Catskill Thruway, Subdivision 5, Albany - Ravena

Workman on a crawler tractor pulling a road scraper through a wooded area. Another crawler tractor and scraper, a dump truck, and workmen can be seen in the background. The image is a construction progress photograph taken for the Dept. of Public Works, Bureau of Highways (related photograph file 6028).