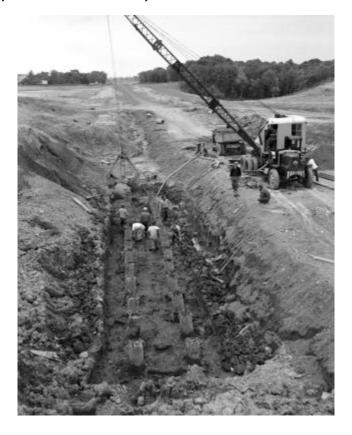

# Catskill Thruway, Subdivision 1-3, Southern Boulevard to Western Avenue

View overlooking a group of workmen on a construction site for NYS Thruway. A crane, dump truck, and other equipment are in the foreground; a house and wooded areas are in the background. The image is a construction progress photograph taken for the Dept. of Public Works, Bureau of Highways (related photograph file 6039).