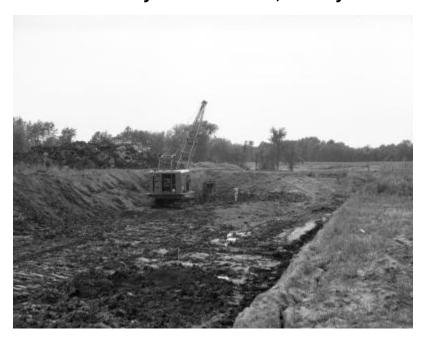

# Catskill Thruway Subdivision 5, Albany-Ravena

Crane and shovel excavating for the Catskill NYS Thruway Subdivision 5, Albany-Ravena (CT52-8P). The image is a construction progress photograph taken by the Dept. of Public Works, Bureau of Bridge and Grade Crossings. The equipment is owned by Lane Construction Corp., (related photograph file 6108).