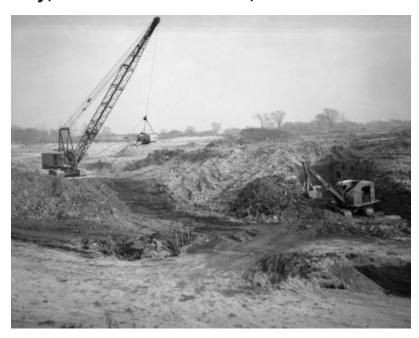

# Catskill Thruway, Subdivisions 3A and 4, Delaware Avenue-Normanskill

Cable backhoe and crawler crane excavating a site for the New York State Thruway. Image is a construction progress photograph taken by the Dept. of Public Works Bureau of Highways, (related photograph file 6188).