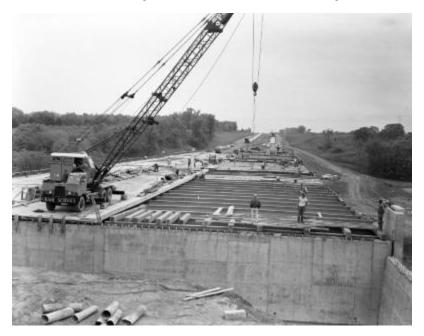

# Catskill Thruway Subdivision 5, Albany-Ravena

Crane, workman, trucks, cars, equipment, and building materials at a NYS Thruway construction site. Image is a construction progress photograph taken by the Dept. of Public Works, Bureau of Highways, (related photograph file no. 6351).