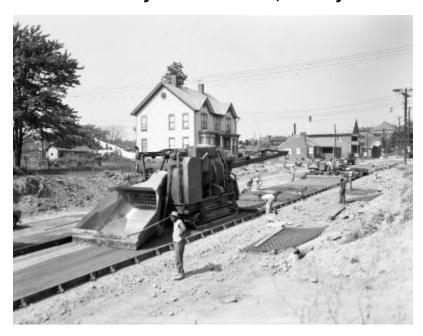

# Catskill Thruway Subdivision 5, Albany-Ravena

Road crews operating paving equipment, grading, and laying rebar for the NYS Thruway. Several homes and an Esso gas station line the road under construction. The image is a construction progress photograph taken by the Dept. of Public Works, Bureau of Highways, (related photograph file 6383).