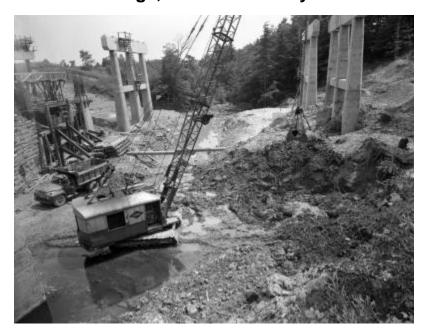

## Vloman Kill Bridge, Catskill Thruway Subdivision 5

Excavation at the site of the Vloman Kill Bridge on the NYS Thruway. A crawler crane and dump truck can be seen at the base of concrete bridge supports. Land around the site is wooded. The image is a construction progress photograph taken by the Dept. of Public Works, Bureau of Highways, (related photograph file number 6384).