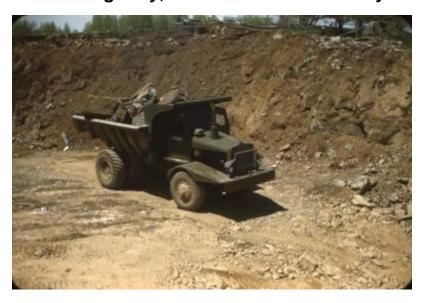

# State highway, Broadalbin - East Galway

Dump truck full of boulders at an excavated site. Image is a construction progress photograph of NYS Dept. of Public Works project FARC 47-64, state highway 8045, excavating, Broadalbin, East Galway (related photograph file no. 4644).