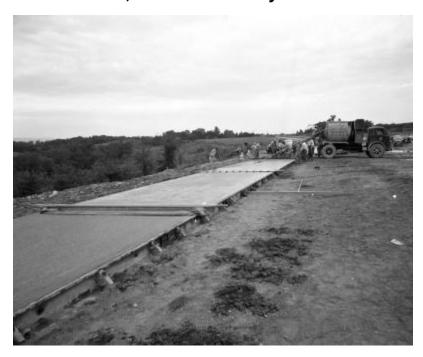

# Vlomanskill, Catskill Thruway Subdivision 5

Paving crew pouring and smoothing concrete at a road construction site near Vlomanskill on the NYS Thruway. Cement truck is Ready Mix and Supply Corp., Albany, NY. The image is a construction progress photograph taken by the Dept. of Public Works, Bureau of Highways, (related photograph file number 6469).