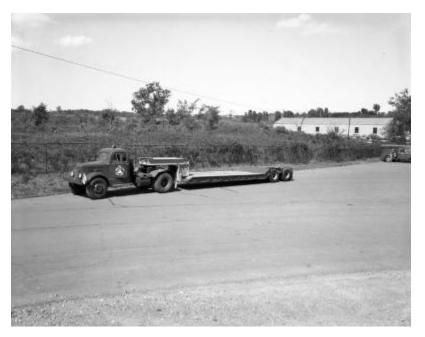

# Civil defense truck and low bed trailer

A civil defense truck and low bed trailer (Low Bed Trailer Mf9R by Schertzer, Somerville, Mass.) parked near an industrial building and parking lot (Waterford Shops) in Saratoga County. A man working beside a smaller civil defense utility truck is also in view. The image was taken by the NYS Dept. of Public Works, Bureau of Public Relations (related photograph file 9030).