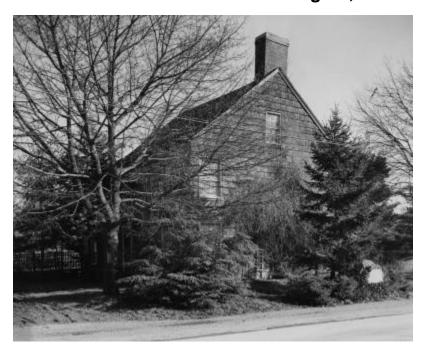

# Walt Whitman Home located in Huntington, New York

Photograph of Walt Whitman's home in Huntington, New York. This was the site of Whitman's family farmhouse. The farmhouse was renovated in 2005 by the Walt Whitman Birthplace Association.