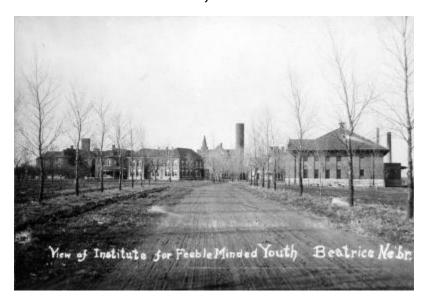

# Mental Health Custodial Facilities. View of Institute For Feeble-Minded Youth, Beatrice, Nebraska

Nebraska. Beatrice. Exterior view of facilities at the Institute for Feeble-Minded Youth, ca. 1910-1914.