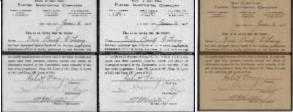

#### Identification mission agent

Identification card for Mrs. O'Leary, a Factory Investigating Commission Special Agent. The card authorized her to visit factories and mercantile establishments throughout New York State to gather information about their operation.