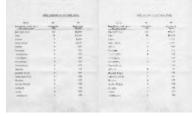

# Shirt induction in Name Varia State

List giving the number of shirt factories and their employees in various New York cities.