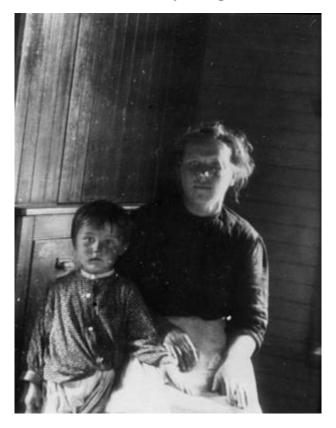

# Woman with young child

A female night worker at International Harvester Co. in Auburn, N.Y., is seated with a young boy standing on the left with his hand in her lap. The background appears to be the interior of a house. The image may be described in #91 or #92 of "Photographs Taken by Factory Commission in 1912."