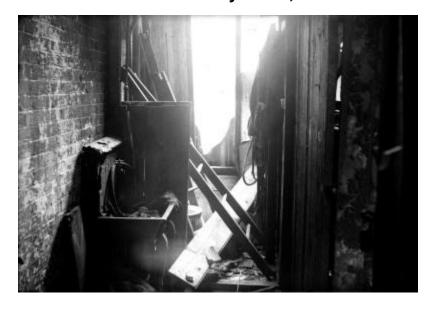

# Cluttered factory room, no. 1

Interior view of factory room filled with debris. To the left, a sink is filled with rubber hosing and rocks or broken pieces of concrete. Boards clutter the floor, and a ladder leans against the left wall. This image also appears in the left side of image NYSA\_A3029-78\_B2\_F14, "Filthy factory room."