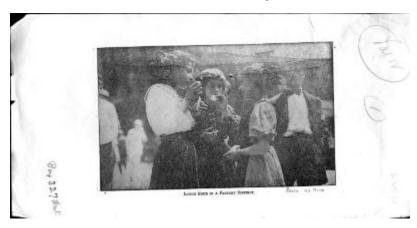

# Lunch hour in a factory district.

Three young women stand in a circle talking and eating outside in a city factory district. A man in a suit walks by on the right. Other pedestrians pass on the sidewalk.