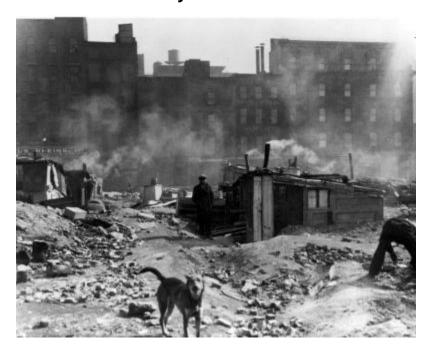

# New York City. Hooverville in 1932.

Hooverville, New York City, 1932.

Identifier NYSA\_PPO\_238

Alternate Identifier DMS ID Number: 238

**Date** 1932