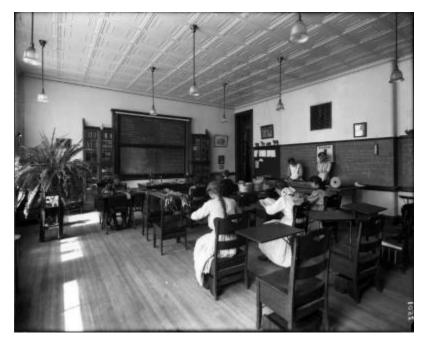

## **Education. Special Class of Girls.**

Special Class of Girls at School No. 26, 1912.

Identifier NYSA\_PPO\_351

Alternate Identifier DMS ID Number: 351

Date

1912

**Repository** New York State Archives

Source PPO File Folder #351