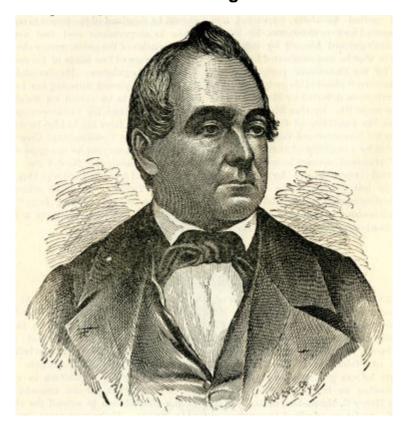

# **Silas Wright**

Portrait of New York's 14th governor, Silas Wright. From the 1892 New York Red Book.