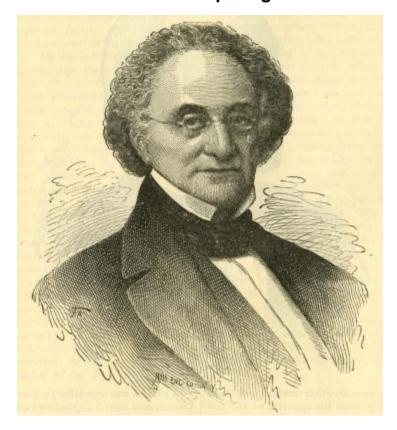

# **John Alsop King**

Portrait of New York's 20th governor, John Alsop King. From the 1892 New York Red Book.