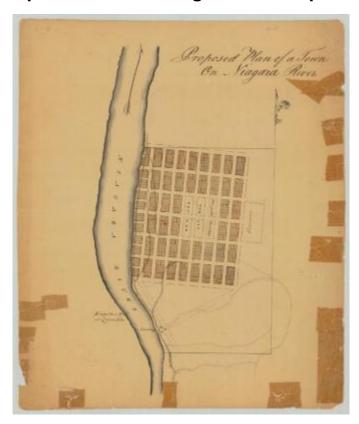

# Proposed Town on Niagara river. Map #791



Proposed Town on Niagara river.

#### Identifier

NYSA\_A0273-78\_791

# Alternate Identifier

**DMS ID Number:** 186691

#### Date

1711 - circa 1913

## Repository

New York State Archives

#### Source

New York State Archives. New York (State). State Engineer and Surveyor. Survey maps of lands in New York State, ca. 1711-1913. Series A0273-78, Map #791.

#### Rights

This image is provided for education and research purposes. Rights may be reserved. Responsibility for securing permissions to distribute, publish, reproduce or other use rest with the user. For additional information see our Copyright and Use Statement

### **More From This Series**

Survey maps of lands in New York State

## **Geographic Locations**

Niagara County (is associated with)