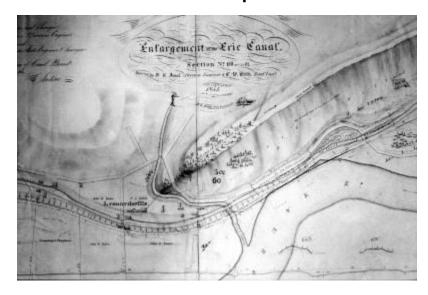

# **Erie Canal. Stucture Map and Plan Books**

Erie Canal map, 1854. The map displays Sections 60 and 61, and depicts enlargements being done.