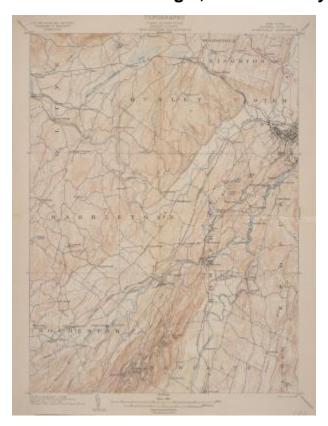

# Map of the Rosendale Quadrangle, Ulster County, New York

Topographical map of the Rosendale Quadrangle, in the Catskill Mountains, Ulster County, New York, in the Catskill Mountains. Map includes water features, political boundaries, roads, and railways. Scale 1:62500.