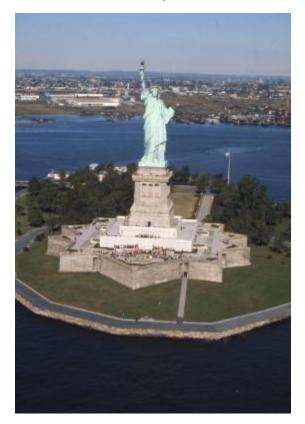

# Statue of Liberty from the air

Aerial photograph of the Statue of Liberty on Liberty Island, New York Harbor, 1980's.

Identifier NYSA\_19125-07\_NY1968\_75

Alternate Identifier DMS ID Number: 180704

**Date** 1980s