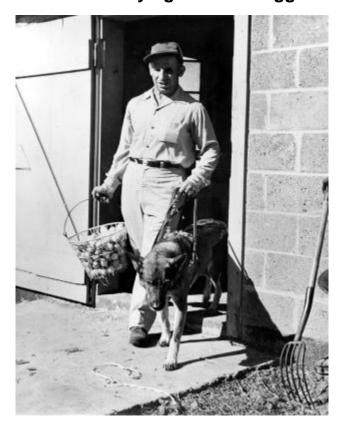

# Unidentified photo of farmer carrying basket of eggs with seeing-eye dog.

Unidentified photo of farmer carrying basket of eggs with seeing-eye dog.