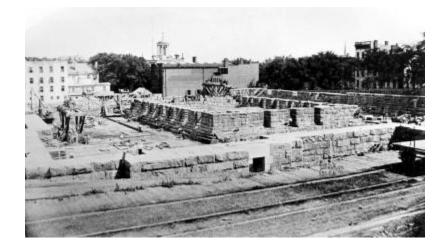

# Construction. Condition of the New York Capitol, Photograph No. 21

Construction of State Capitol, Albany, NY, 1870.

#### Date

June 29 1870