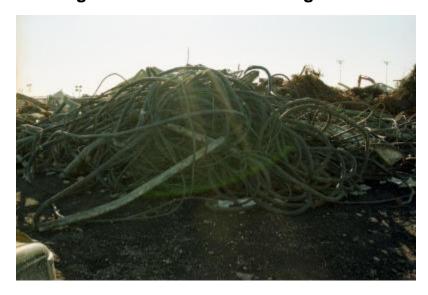

# Sorting field at Fresh Kills for large materials

A tangle of cables, probably from WTC elevator shafts.